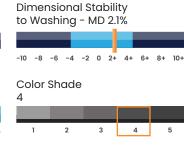

## **Technical Specifications**

100

200

300

400 500 600 700

800

150 0

Pass

Fail

150

Color Fastness to Washing

50

100

3

4

2

0