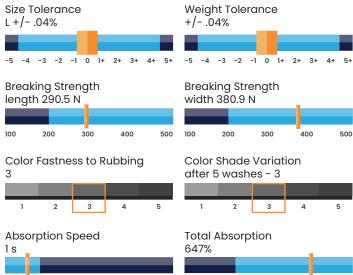

## **Technical Specifications**

100

200

300

400 500 600 700

800

150 0

Pass

Fail

150

Color Fastness to Washing

50

100

3

4

2

0