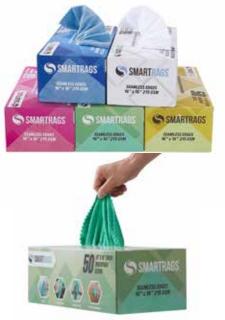

## **SmartRags Mid-weight Microfiber Cloths**

## 50 count, 16" x 16" • 35 gram • 215 GSM

The Mid-weight SmartRags® dispenser box joins our wholesale microfiber towel collection. Mid-weight SmartRags® boxes include 50 pop-up 16" x 16" microfiber rags with precisioncut seamless edges. Larger than our original 12" x 12" Smartrags, the mid-weight SmartRags are 35 grams and 215 GSM. Mid-weight SmartRags® work perfectly for office supply closets, janitorial utility carts, garages, break rooms, and workshops.

- Industrial and automotive shops need better lint-free options to wipe away heavy grime and oil.
- Office environments value our compact, consumer-friendly packaging. Employees are also prone to wipe-and-toss rather than launder cloths.
- Healthcare facilities are hyper-sensitive to Hospital Acquired Infections (HAIs), so cloths are often discarded after one use.
- Household tasks are no match for SmartRags. Keep a box in the garage, under the sink, and with cleaning products to tackle everyday spill removal, dusting, and oily grime removals.

These microfiber cloth cleaning products are easily color coded, which helps reduce the threat (and perception) of cross contamination.

| Item # | Description                          | Color  | Size  | Selling Unit | <b>Case Pack</b> |
|--------|--------------------------------------|--------|-------|--------------|------------------|
| M931B  | 35 Gram Mid-weight SmartRags® 215GSM | Blue   | 16x16 | l cs         | 8 BX/CASE        |
| M931G  | 35 Gram Mid-weight SmartRags® 215GSM | Green  | 16x16 | lcs          | 8 BX/CASE        |
| M931P  | 35 Gram Mid-weight SmartRags® 215GSM | Pink   | 16x16 | lcs          | 8 BX/CASE        |
| M931W  | 35 Gram Mid-weight SmartRags® 215GSM | White  | 16x16 | lcs          | 8 BX/CASE        |
| M931Y  | 35 Gram Mid-weight SmartRags® 215GSM | Yellow | 16x16 | lcs          | 8 BX/CASE        |