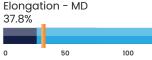

## **Technical Specifications**

100

200

300

400 500 600 700

800

150 0

Pass

Fail

150

Color Fastness to Washing

50

100

3

4

2

0